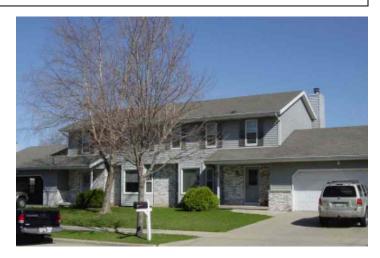

## 1001 Middleton Street – Madison, WI 53717

West -- Duplex in beautiful Wexford Village. Stunning duplex with 3 large bedrooms, 2 1/2 baths, living room, and family room with beamed ceilings. Large kitchen with lots of oak cabinets and a pantry. Oak trim, ceramic tile, carpet and lots of other amenities. The patio door opens to a concrete patio and back yard. The lower level has a large and inviting family/entertainment area. The laundry area is supplied with a washer/dryer. Lots of storage! This property boasts a large 2 1/2 car garage; dry walled and insulated, complete with a garage door opener. Close to shopping and 10 minutes to campus. Many convenient outdoor activities are within walking distance. Pets considered.