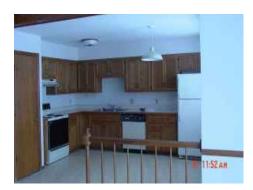

## 1001 Middleton Street – Madison, WI 53717

West -- Duplex in beautiful Wexford Village. Stunning duplex with 3 large bedrooms, 2 1/2 baths, living room, and family room with beamed ceilings. Large kitchen with lots of oak cabinets and a pantry. Oak trim, ceramic tile, carpet and lots of other amenities. The patio door opens to a concrete patio and back yard. The lower level has a large and inviting family/entertainment area. The laundry area is supplied with a washer/dryer. Lots of storage! This property boasts a large 2 1/2 car garage; dry walled and insulated, complete with a garage door opener. Close to shopping and 10 minutes to campus. Many convenient outdoor activities are within walking distance. Pets considered.